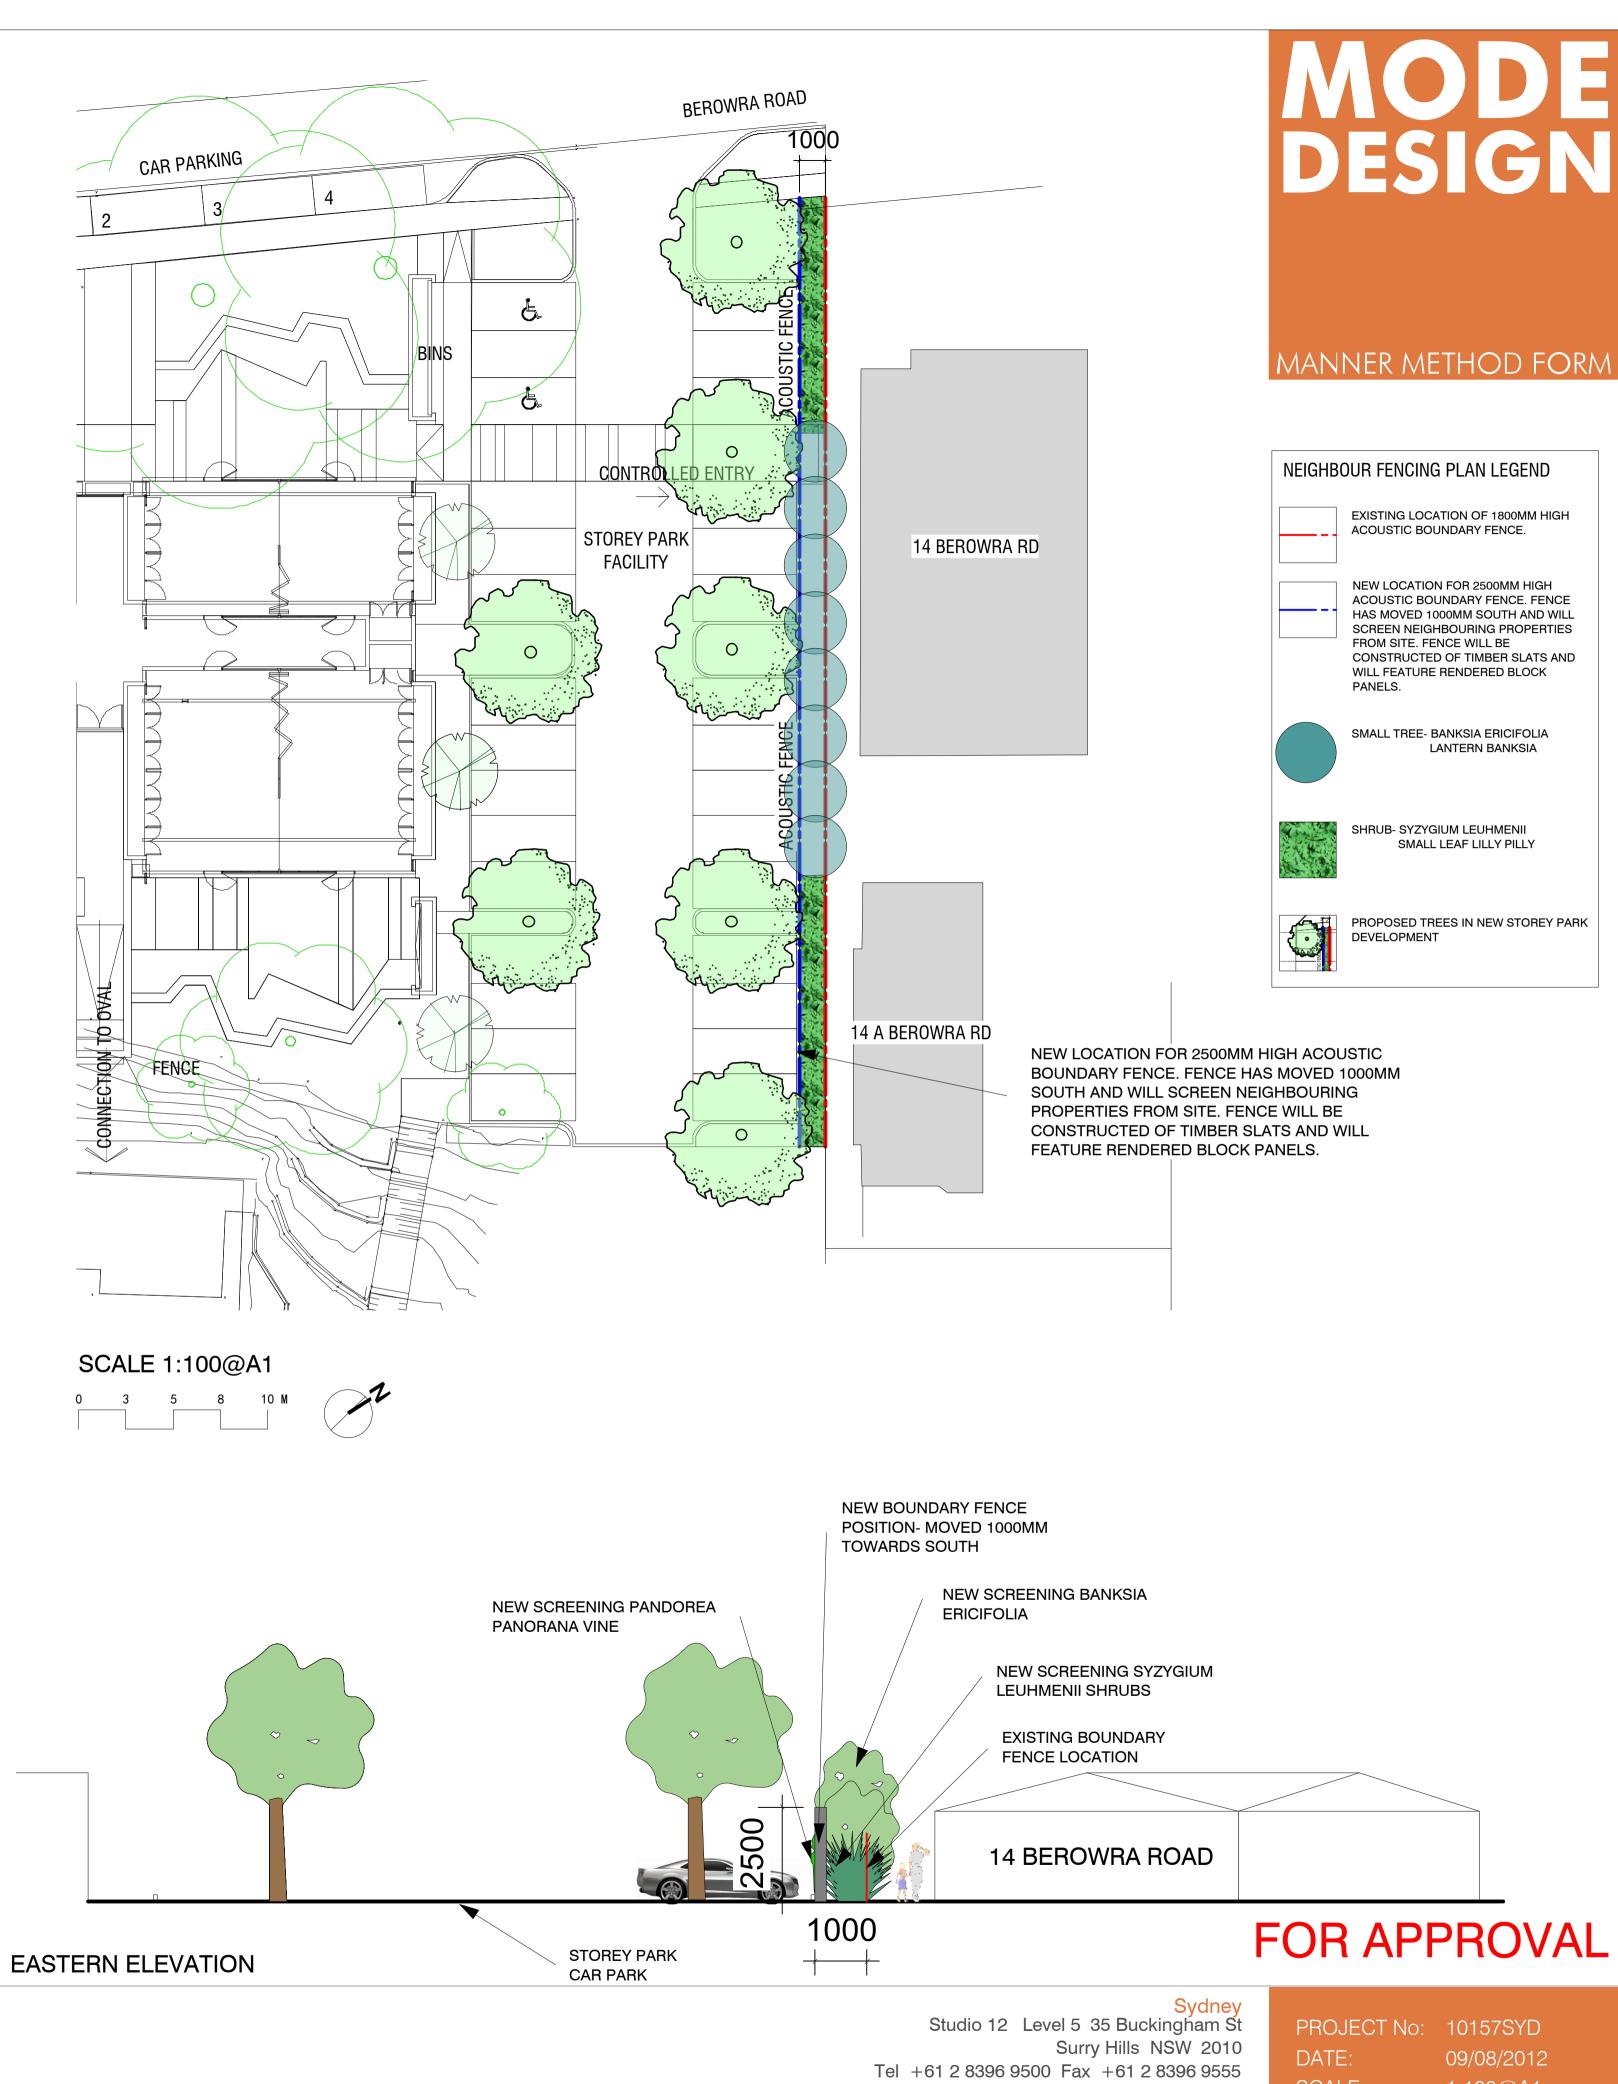

## **ACOUSTIC BOUNDARY FENCE**

2500MM HIGH ACOUSTIC BOUNDARY FENCE IS PROPOSED TO SCREEN NEIGHBOURING PROPERTIES FROM SITE. FENCE WILL BE CONSTRUCTED TIMBER SLATS AND WILL FEATURE RENDERED BLOCK PANELS.

THE FENCE IS PROPOSED TO MOVE 1000MM SOUTH ENABLING AN EXTRA 1000MM OF LAND FOR EXISTING PROPERTIES THAT BORDER STOREY PARK'S NORTH EASTERN BOUNDARY.

BANKSIA ERICIFOLIA WHICH IS A SMALL TREE/LARGE SHRUB WHICH GROWS UP TO 6 METRES TALL WILL ACT AS AN UPPER STOREY SCREENING SPECIMEN. SYZYGIUM LEUHMENII IS A MIDDLE STOREY SHRUB AND WILL SCREEN THE ACOUSTIC FENCE FROM THE **NEIGHBOURS SIDE**.

THE FENCE WILL BE SCREENED FROM THE STOREY PARK SIDE WITH A PANDOREA PANDORANA VINE, SOFTENING THE APPEARANCE OF THIS SIDE OF THE FENCE.

## ACOUSTIC BOUNDARY FENCE CONCEPT PLAN: IMPACT TO 14 BEROWRA ROAD

PROPOSED STOREY PARK COMMUNITY HALL AND CHILDCARE CENTRE Community centre, Childcare ages 0-5, Administrative block and Parking arrangements