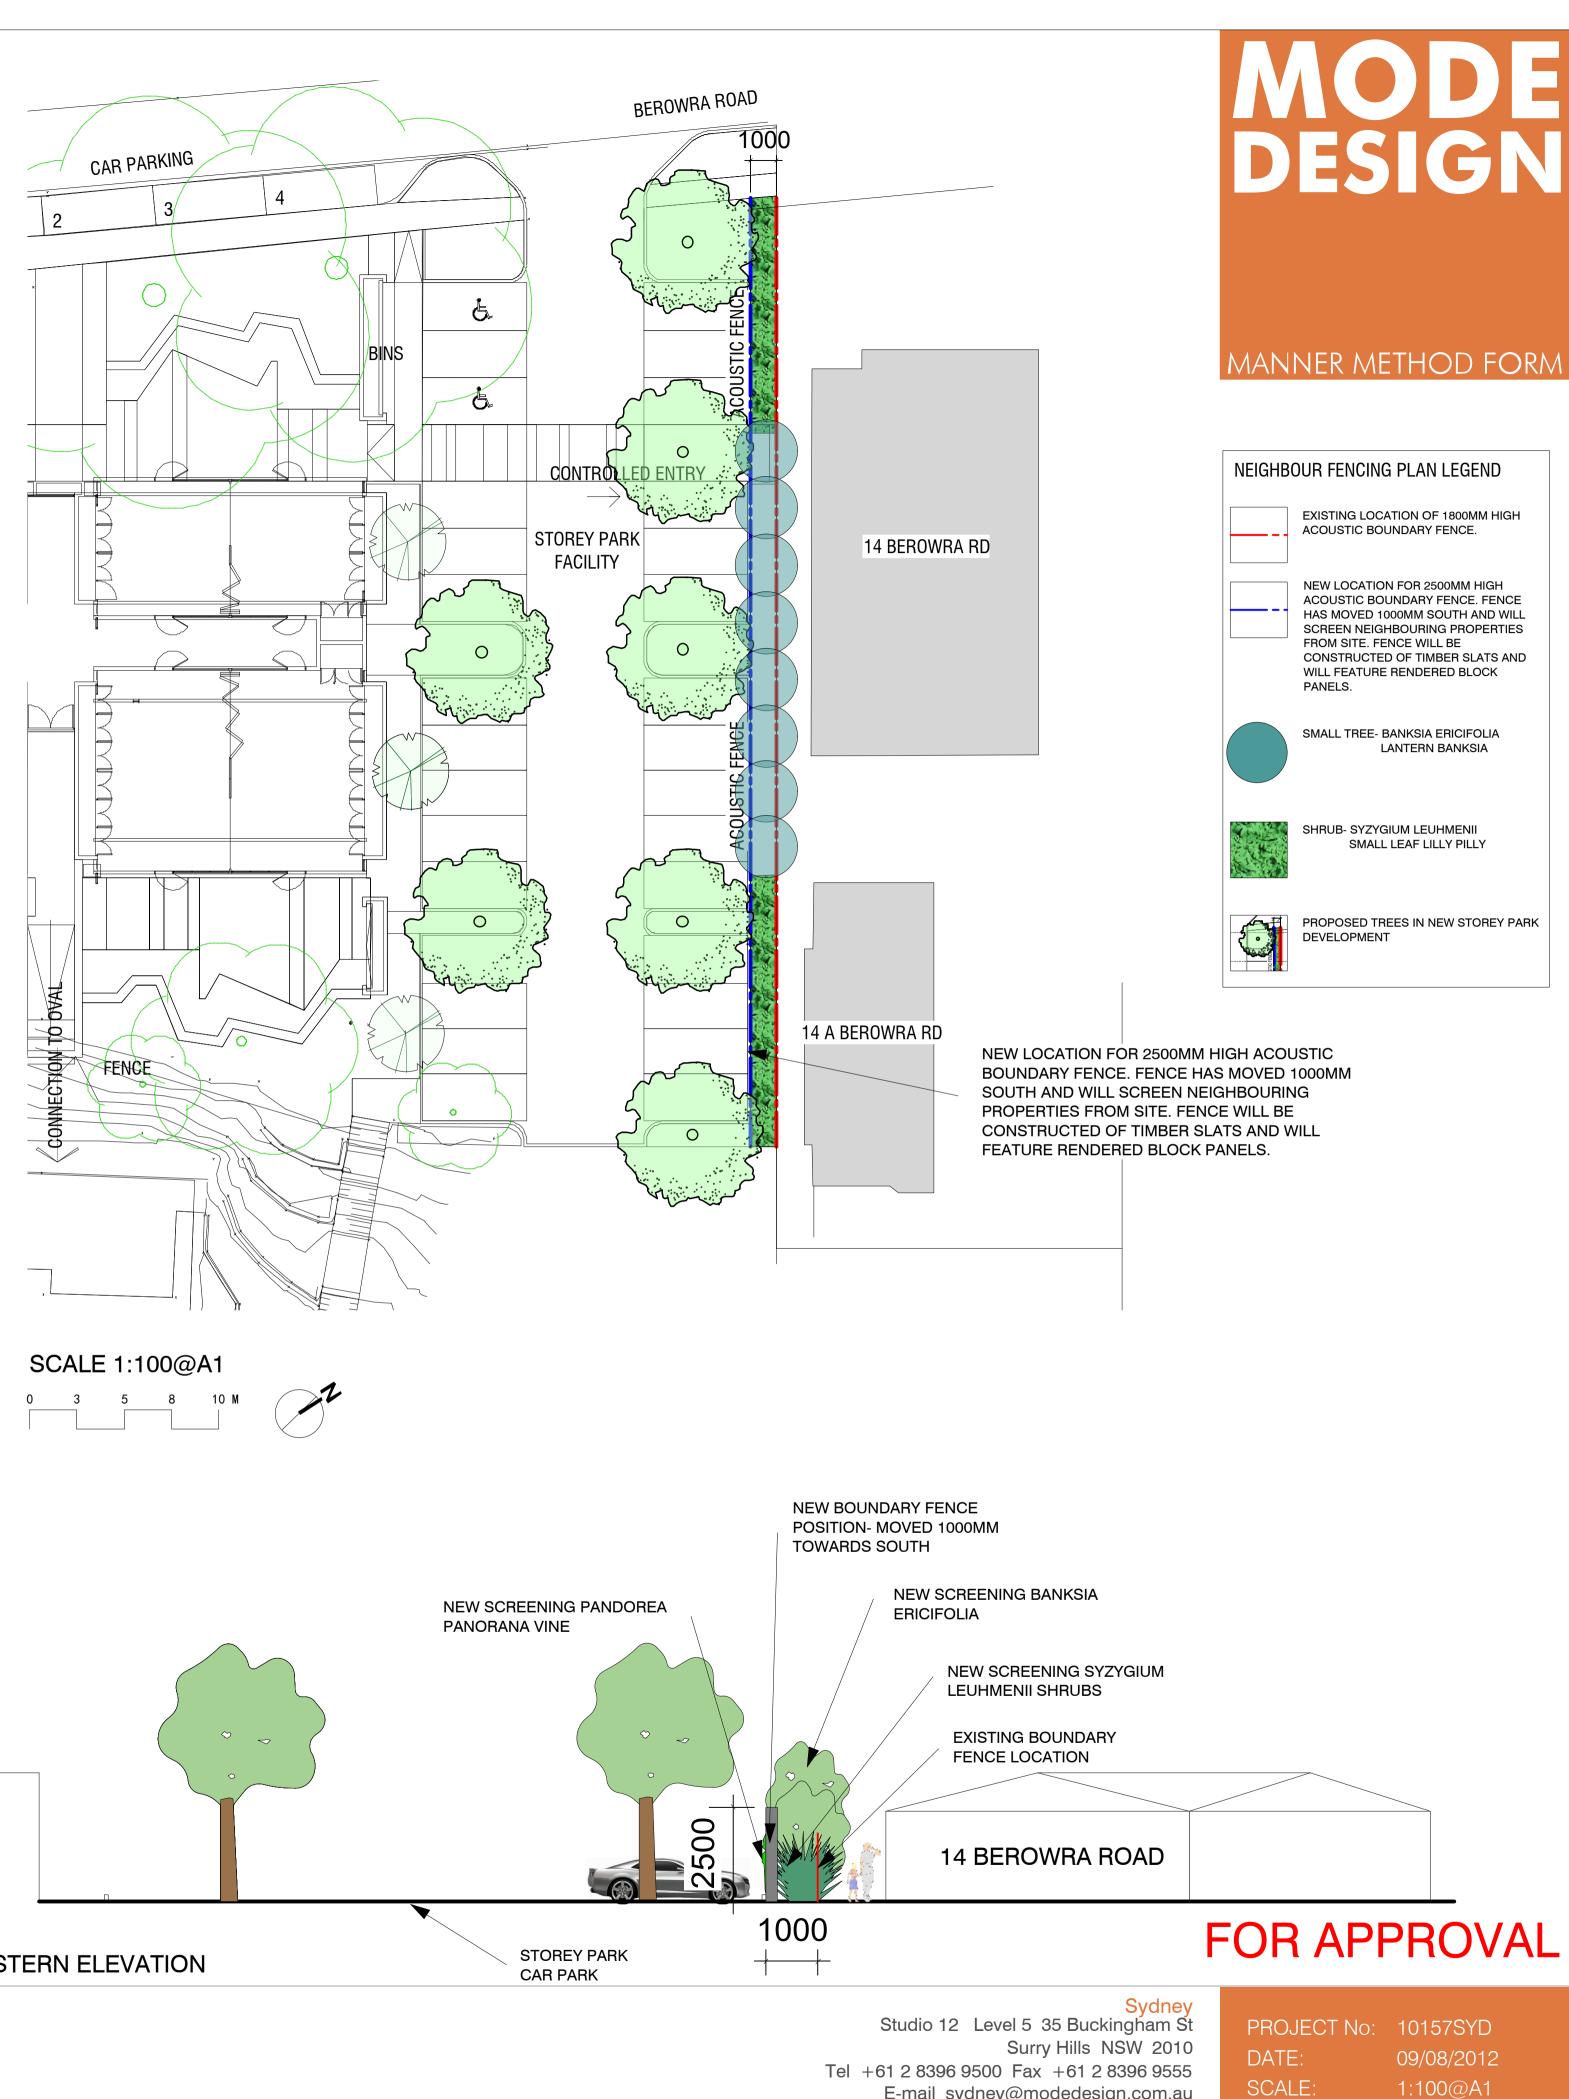

## **ACOUSTIC BOUNDARY FENCE**

2500MM HIGH ACOUSTIC BOUNDARY FENCE IS PROPOSED TO SCREEN NEIGHBOURING PROPERTIES FROM SITE. FENCE WILL BE CONSTRUCTED TIMBER SLATS AND WILL FEATURE RENDERED BLOCK PANELS.

THE FENCE IS PROPOSED TO MOVE 1000MM SOUTH ENABLING AN EXTRA 1000MM OF LAND FOR EXISTING PROPERTIES THAT BORDER STOREY PARK'S NORTH EASTERN BOUNDARY.

BANKSIA ERICIFOLIA WHICH IS A SMALL TREE/LARGE SHRUB WHICH GROWS UP TO 6 METRES TALL WILL ACT AS AN UPPER STOREY SCREENING SPECIMEN. SYZYGIUM LEUHMENII IS A MIDDLE STOREY SHRUB AND WILL SCREEN THE ACOUSTIC FENCE FROM THE **NEIGHBOURS SIDE**.

THE FENCE WILL BE SCREENED FROM THE STOREY PARK SIDE WITH A PANDOREA PANDORANA VINE, SOFTENING THE APPEARANCE OF THIS SIDE OF THE FENCE.

## ACOUSTIC BOUNDARY FENCE CONCEPT PLAN: IMPACT TO 14 BEROWRA ROAD

PROPOSED STOREY PARK COMMUNITY HALL AND CHILDCARE CENTRE Community centre, Childcare ages 0-5, Administrative block and Parking arrangements