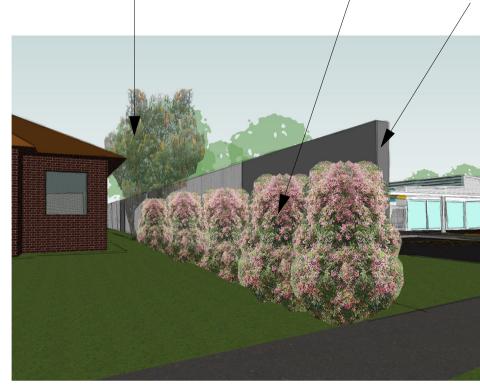

THE FENCE IS PROPOSED TO MOVE 1000MM SOUTH ENABLING AN EXTRA 1000MM OF LAND FOR EXISTING PROPERTIES THAT BORDER STOREY PARK'S NORTH EASTERN BOUNDARY.

BANKSIA ERICIFOLIA WHICH IS A SMALL TREE/LARGE SHRUB WHICH GROWS UP TO 6 METRES TALL WILL ACT AS AN UPPER STOREY SCREENING SPECIMEN. SYZYGIUM LEUHMENII IS A MIDDLE STOREY SHRUB AND WILL SCREEN THE ACOUSTIC FENCE FROM THE **NEIGHBOURS SIDE**.

THE FENCE WILL BE SCREENED FROM THE STOREY PARK SIDE WITH A PANDOREA PANDORANA VINE, SOFTENING THE APPEARANCE OF THIS SIDE OF THE FENCE.