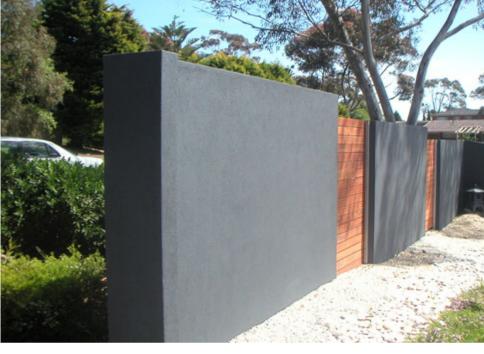

PROPOSED 14 BEROWRA ROAD BOUNDARY FENCE PERSPECTIVE

ACOUSTIC BOUNDARY FENCE

2500MM HIGH ACOUSTIC BOUNDARY FENCE IS PROPOSED TO SCREEN NEIGHBOURING PROPERTIES FROM SITE. FENCE WILL BE CONSTRUCTED OF TIMBER SLATS AND WILL FEATURE RENDERED BLOCK PANELS. (PICTURE OF FENCE TYPE IS INDICATIVE ONLY)

## **ACOUSTIC BOUNDARY FENCE**

2500MM HIGH ACOUSTIC BOUNDARY FENCE IS PROPOSED TO SCREEN NEIGHBOURING PROPERTIES FROM SITE. FENCE WILL BE CONSTRUCTED TIMBER SLATS AND WILL FEATURE RENDERED BLOCK PANELS.