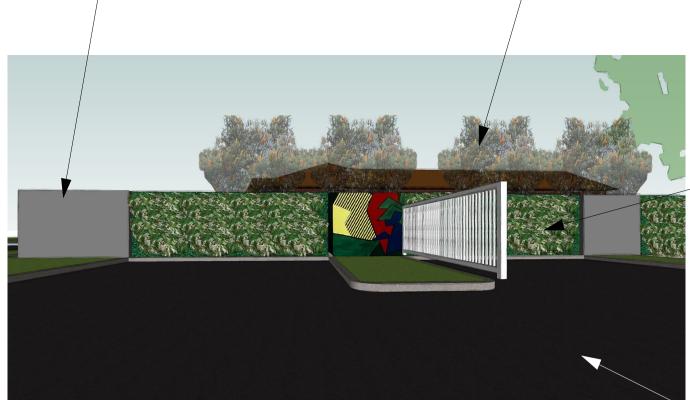

PROPOSED 14 BEROWRA ROAD BOUNDARY FENCE PERSPECTIVE

ACOUSTIC BOUNDARY FENCE

2500MM HIGH ACOUSTIC BOUNDARY FENCE IS PROPOSED TO SCREEN NEIGHBOURING PROPERTIES FROM SITE. FENCE WILL BE CONSTRUCTED OF TIMBER SLATS AND WILL FEATURE RENDERED BLOCK PANELS. (PICTURE OF FENCE TYPE IS INDICATIVE ONLY)

## **ACOUSTIC BOUNDARY FENCE**

2500MM HIGH ACOUSTIC BOUNDARY FENCE IS PROPOSED TO SCREEN NEIGHBOURING PROPERTIES FROM SITE. FENCE WILL BE CONSTRUCTED TIMBER SLATS AND WILL FEATURE RENDERED BLOCK PANELS.