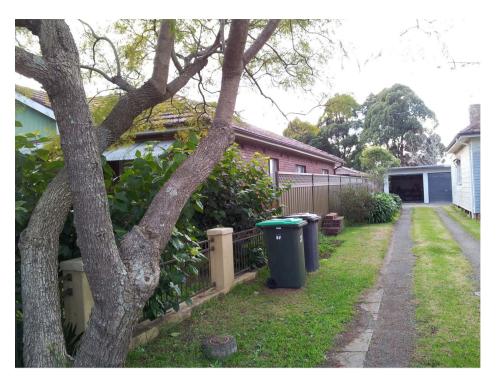

NEW BOUNDARY FENCE POSITION- MOVED 1000MM TOWARDS SOUTH

EXISTING BOUNDARY FENCE PERSPECTIVE

PROPOSED STOREY PARK BOUNDARY FENCE PERSPECTIVE

NEW SCREENING BANKSIA ERICIFOLIA

NEW BOUNDARY FENCE POSITION- MOVED 1000MM TOWARDS SOUTH

THE FENCE IS PROPOSED TO MOVE 1000MM SOUTH ENABLING AN EXTRA 1000MM OF LAND FOR EXISTING PROPERTIES THAT BORDER STOREY PARK'S NORTH EASTERN BOUNDARY.

BANKSIA ERICIFOLIA WHICH IS A SMALL TREE/LARGE SHRUB WHICH GROWS UP TO 6 METRES TALL WILL ACT AS AN UPPER STOREY SCREENING SPECIMEN. SYZYGIUM LEUHMENII IS A MIDDLE STOREY SHRUB AND WILL SCREEN THE ACOUSTIC FENCE FROM THE **NEIGHBOURS SIDE**.